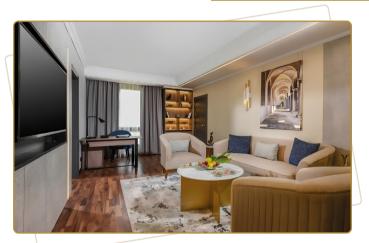

## **Guest-rooms:**

Le Passage Cairo Hotel & Casino surrounds its guests with beauty, starting with the 424 elegantly furnished guest rooms, 30 of which are garden rooms overlooking the swimming pool, premium butler rooms and 16 suites including 2 ambassador suites and a presidential suite. For our guests' comfort, connecting and non-smoking rooms are available.

Rooms include a myriad of facilities to enhance our guests' experiences. Services include:

- A complimentary refillable tea and coffee tray
- A mini bar
- International direct phones
- Satellite TV with multilingual channels
- Wi-Fi connection