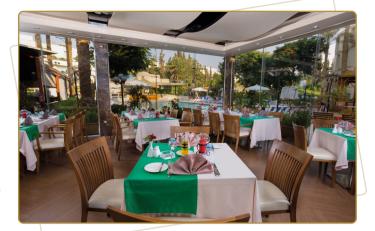

Movie Bar: Located in the lobby, Movie bar serves guests their favorite beverages and snacks in a cozv

**Pool Bar:** Open for guests to enjoy refreshing beverages, snacks and ice cream right by the poolside. Romantic Corner: The perfect destination for an unforgettable romantic dinner in an open-air setting with scrumptious food.