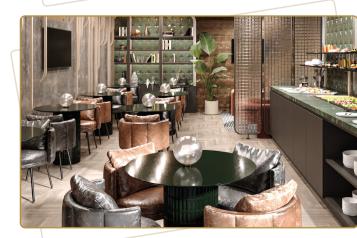

### **Restaurants & Bars:**

Indulge your taste buds in unique dining experiences only at Le Passage, where you will sample the finest dishes from different cuisines in contemporary yet relaxing ambiances. The hotel holds 11 different dining outlets for quests to choose from during their stay. These outlets are:

Le Papillon Discothèque: For a fun night of dancing to contemporary beats with delicious beverages and a selection of delicious dishes.

**Premium Butler Lounge:** an exclusive lounge on the second floor catering to the newly renovated premium rooms serving snacks and beverages 24 hours in addition to the butler service.

**Executive Club Lounge:** an executive lounge located on the fourth floor, serving snacks and beverages 24 hours with an amazing view of the pool area.

Room Service: Le Passage also offers its guests 24-hour room service with an impressive variety of dishes.