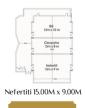

# Banquet set up

| Meeting Room     | Area<br>(m²)   | Height<br>(m) | 8 Banquet | Cocktail<br>Reception | U-Shape | Classroom | Theatre<br>Sytel | boardroom |
|------------------|----------------|---------------|-----------|-----------------------|---------|-----------|------------------|-----------|
| Malikat Ballroom | (14.70Mx26.5M) | 4M            | 200       | 350                   | 80      | 144       | 300              | 80        |
| Cleopatra        | (15Mx8M)       | 4M            | 48        | 90                    | 40      | 48        | 100              | 40        |
| Isis             | (15Mx10M)      | 4M            | 48        | 90                    | 40      | 48        | 100              | 40        |
| Nefertiti        | (15Mx9M)       | 4M            | 48        | 90                    | 40      | 48        | 100              | 40        |
| Aswan            | (8Mx4.5M)      | 2.7M          |           |                       |         |           |                  | 20        |
| Luxor            | (5.4Mx10.5M)   | 2.7M          |           |                       |         |           |                  |           |
| Abou Simbel      | (7Mx4.5M)      | 2.7M          |           |                       |         |           |                  | 8         |
| Alexandria       | (4.25Mx9.5M)   | 2.7M          |           |                       |         |           |                  | 10        |
| Saraya           | (40Mx20M)      | 4M            | 400       | 600                   |         |           | 600              |           |
| Garden           |                |               | 1000      | 1500                  |         |           |                  |           |
| Horus            | (19Mx8.5M)     | ЗМ            | 70        | 80                    | 40      | 60        | 90               | 44        |

The venues offer creative gastronomy combined with idyllic locations to ensure a wide range of meeting possibilities.

The Banquet Room, can welcome guests for events of different purposes. It could be divided into three separate venues, Cleopatra, Isis and Nefertiti.