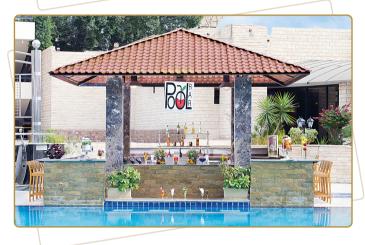

Movie Bar: Located in the lobby, Movie bar serves guests their favorite beverages and snacks in a cozv

**Pool Bar:** Open for guests to enjoy refreshing beverages, snacks and ice cream right by the poolside. Romantic Corner: The perfect destination for an unforgettable romantic dinner in an open-air setting with scrumptious food.