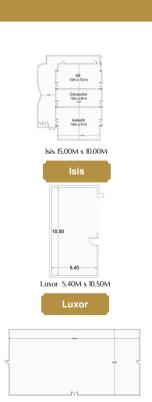

The venues offer creative gastronomy combined with idyllic locations to ensure a wide range of meeting possibilities.

The Banquet Room, can welcome guests for events of different purposes. It could be divided into three separate venues, Cleopatra, Isis and Nefertiti.

The business center holds four venues, Aswan, Luxor, Abou Simbel and Alexandria that are perfect for executive meetings.

The most unique venue, Horus, can welcome guests for events of different purposes, standing as the perfect venue for both personal and executive events.