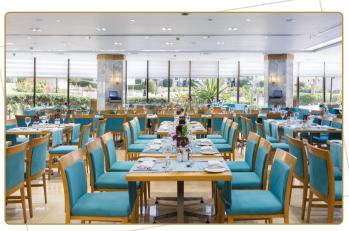

**Orangerie**: Le Passage's main restaurant, serving a variety of buffet options for breakfast, lunch and dinner. Open 24 hours.

Azure: A stylish yet cozy restaurant serving an impressive selection of international dishes with an amazing view of the pool area.